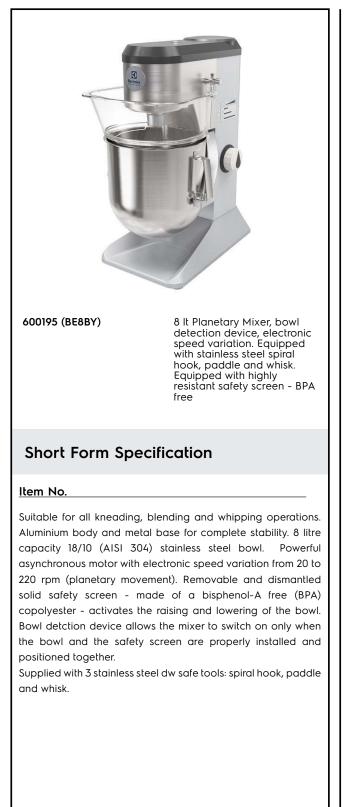

Planetary Mixers Planetary Mixer, 8 It. - Electronic

| ITEM #  |      |  |
|---------|------|--|
| MODEL # | <br> |  |
| NAME #  |      |  |
| SIS #   |      |  |
| AIA #   |      |  |

#### **Main Features**

- Professional compact table top beater mixer for intensive kneading, mixing and whipping.
- Maximum capacity 2.5 kg flour, with 60% of hydration.
- Delivered with: Spiral Hook, Paddle, Wire Whisk and Mixing Bowl for 8 It. All made in stainless steel and dishwasher safe.
- Tools shape and size perfectly adapt to the bowl for uniform mixing of even small quantities.
- Electronic speed variator.
- Safety device will automatically stop the machine when the bowl is lowered.
- Ergonomic and reliable knob to select the speed adjusting to the tool and mixture hardness.
- Removable safety screen activates the raising and lowering of the bowl.
- Bowl detection device allows the mixer to switch on only when the bowl and the solid safety screen are properly installed and positioned together.

### Construction

- 304 AISI stainless steel 2 handles bowl 8 lt. capacity.
- Compact and portable design.
- Asynchronous motor with high start-up torque.
- Variable speed from 20 to 220 rpm (planetary movement), to adjust to the selected tool and mixture hardness.
- Planetary movement based on self lubricating gears, eliminating any risk of leaks.
- Water protected planetary system (IP55 electrical controls, IP34 overall machine).
- Transparent solid safety screen made of Eastman Tritan<sup>™</sup> copolyester BPA free, impact resistant and stays clear and durable after several dishwashing cycle.
   Eastman&Tritan are trademarks for Eastman Chemical Company.
- Variable speed rotation of the tools from 67 rpm to 740 rpm.

#### Included Accessories

- 1 of Stainless steel bowl 8 It PNC 653766
- 1 of Stainless steel spiral hook 8 lt PNC 653767
- 1 of Stainless steel paddle 8 lt PNC 653768
- 1 of Stainless steel whisk 8 lt PNC 653769