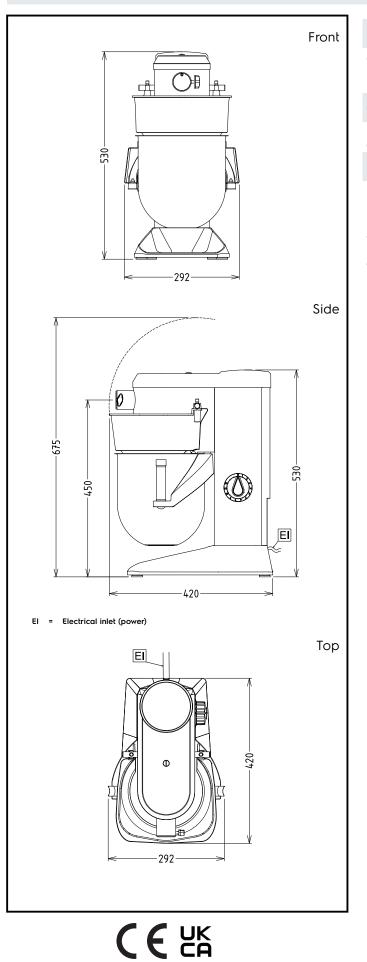

## Planetary Mixers Planetary Mixer, 8 It. - Electronic

| Electric                                                                                                                                                               |                                                                                                        |
|------------------------------------------------------------------------------------------------------------------------------------------------------------------------|--------------------------------------------------------------------------------------------------------|
| Supply voltage:<br>600195 (BE8BY)<br>Electrical power max.:                                                                                                            | 200-240 V/1N ph/50/60 Hz<br>0.6 kW                                                                     |
| Capacity:                                                                                                                                                              |                                                                                                        |
| Performance (up to):<br>Capacity:                                                                                                                                      | 2.5 litres/Cycle<br>8 litres                                                                           |
| Key Information:                                                                                                                                                       |                                                                                                        |
| External dimensions, Width:<br>External dimensions, Depth:<br>External dimensions, Height:<br>Shipping weight:<br>Net weight (kg):<br>Cold water paste:<br>Egg whites: | 292 mm<br>416 mm<br>527 mm<br>ISO 9001; ISO 14001 kg<br>19<br>2.5 kg with Spiral hook<br>14 with Whisk |